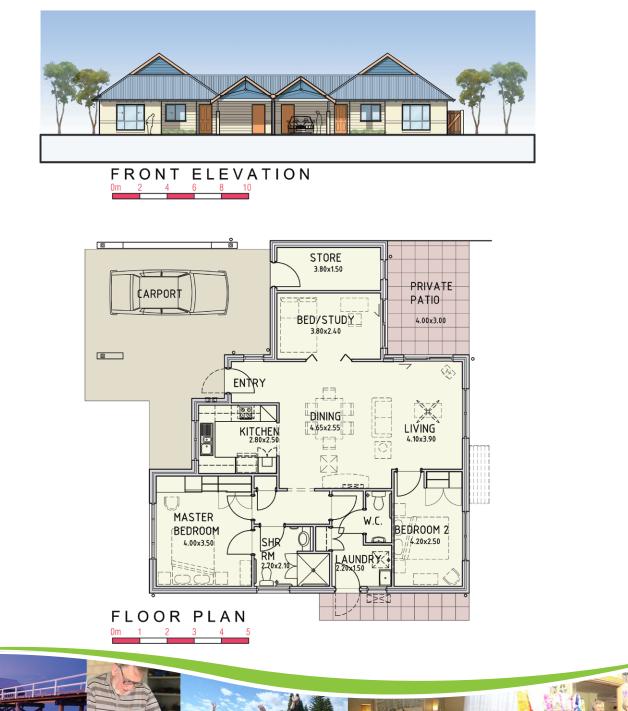

### 3 Bedroom - Standard Unit - Floor Plan

## 3 Bedroom - Standard Unit

### **3 Bedroom Standard Unit features include:**

- 3 bedrooms (Bedroom 1 features semi ensuite facilities)
- Stunning décor
- Quality fittings
- 2 WC's with hand basin in guest WC
- Large storeroom, with carport access
- Fully reticulated and landscaped gardens
- Extra wide carport with workshop area
- 'Infinity' gas hot water system
- Double insulated roof and ceilings
- Numerous double power points throughout Unit
- Three telephone and two TV outlets
- Emergency call system monitored off site (24 hour response)
- · Imported ceramic tile in kitchen and all wet areas
- Italian stainless steel gas cook top
- Italian stainless steel electric oven and range hood
- Gas bayonet to living area
- Electric door chime